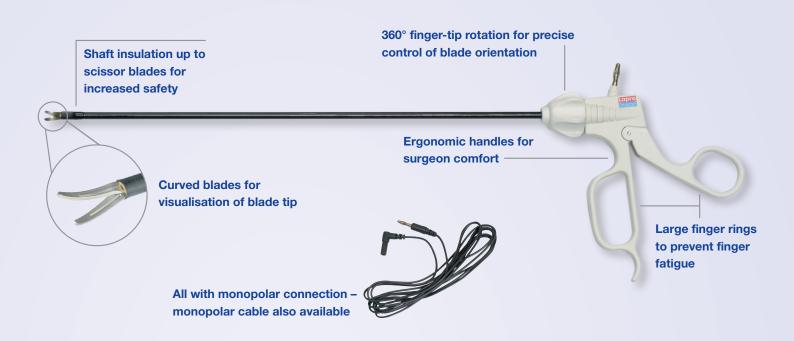

## Laparoscopic Scissors

High quality laparoscopic scissors available with a choice of 12mm or 17mm double action blades.

All blades are precision manufactured to achieve accurate cutting at the tip, and are designed with a wide opening angle for improved tissue dissection.

| Product                                  | Ordering Code | Blade Length | Length   | Box Qty |
|------------------------------------------|---------------|--------------|----------|---------|
| 5mm Curved Scissors                      | LS003         | 17mm         | 330mm    | 12      |
| 5mm Curved Scissors                      | LS006         | 17mm         | 330mm    | 5       |
| 5mm Curved Scissors with Monopolar Cable | LS006-C       | 17mm         | 330mm    | 10      |
| 5mm Mini Curved Scissors                 | LS007         | 12mm         | 330mm    | 5       |
| 5mm Curved Scissors - Long               | LS008         | 17mm         | 450mm    | 5       |
| Monopolar Cable                          | MC001         | n/a          | 3 metres | 25      |