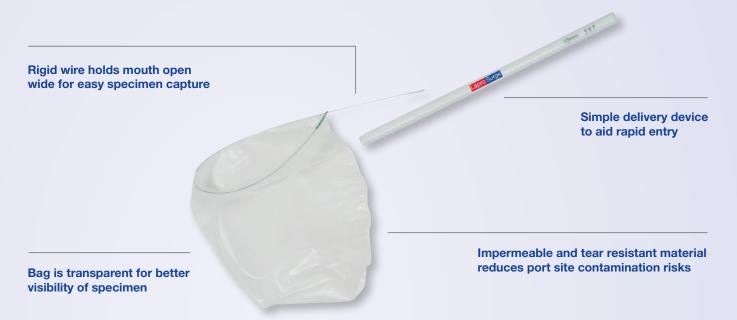

## Endo Pouch with Memory Wire

The Endo Pouch with Memory Wire automatic retrieval bags are manufactured from polyurethane for a durable and tear-resistant high quality specimen retrieval bag.

The bag comes rolled up inside a 10mm tube for introduction through a 10mm/12mm port and a pusher drives the bag forward into the abdominal cavity. This simple deployment method enables quick and safe insertion through any 10mm/12mm port, negating the need for an additional port exclusively for bag introduction.

Once inside the abdominal cavity, the bag opens automatically and a nitinol wire holds the mouth open during tissue capture without any assistance. The 10mm/12mm port is then free for use of other laparoscopic instruments.

The Endo Pouch can be closed for specimen security by using grasping forceps on the memory wire loop and tail, and the bag can be set aside for removal upon completion of the procedure. The rigid nitinol wire assists the extraction of the bag through the port without the use of a large claw instrument.